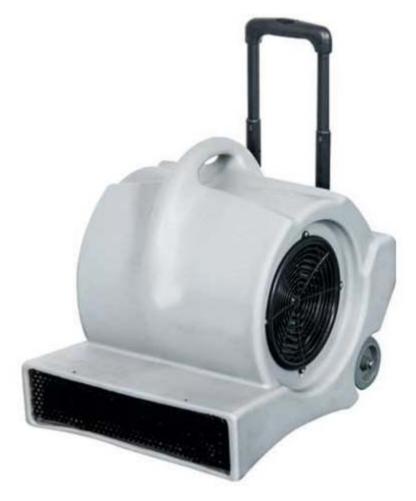

## **Air Blower**

SC-2900

## **Features**

- ★ Its housing is made of high strength polyethylene.It has a beautiful appearance.
- ★ The three gear speed regulation can satisfy the demands of various conditions.
- ★ Attached carpet clip, helpful to dry the carpet. With stronger wind power and lower noise machine is applicable for hotels, factories, warehouses and various damp floor.

## **Specifications**

| Model   | Speed               | Power              | RPM   | Volume     | Collection<br>Capacity | Tank<br>Material | Weight | Size        |
|---------|---------------------|--------------------|-------|------------|------------------------|------------------|--------|-------------|
| SC-2900 | Single:<br>240 km/h | 3000W<br>230V-50Hz | 13000 | 130 m²/min | 30 Ltr.                | SS               | 13 Kg. | 43x27x28 cm |